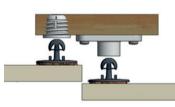

**Project: Bonding of Panel Clip** 

Product: 1680

Benefit: Very low odour during pro-

**Project: Cable bushing** (GFRP-Metal)

Product: 7430

Benefit: 30 % faster cure and thus quicker dryness of surface - important for post processing (grinding)